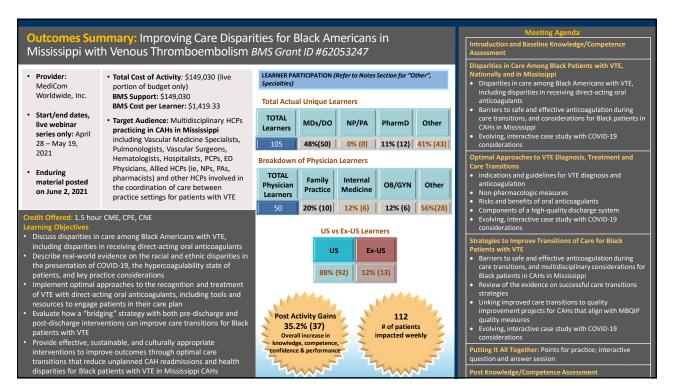

ManagingCVD



Improving Care Disparities for Black Americans in Mississippi with Venous Thromboembolism

**Faculty Presenters** 

MediCom Worldwide Inc

| Gain #1<br><i>Confidence</i><br>Reference Slide # 7 | <ul> <li>Learners significantly increased their confidence in their ability to impact the care of Black<br/>Americans with VTE and/or PEs in their clinical setting</li> <li>Pre-activity, 86.8% of learners reported they felt low confidence in their ability to impact the<br/>care of Black Americans with VTE, while post-activity, 43.2% of learners were either very<br/>confident or completely confident in this ability (increase, 43.6%)</li> </ul>                |
|-----------------------------------------------------|---------------------------------------------------------------------