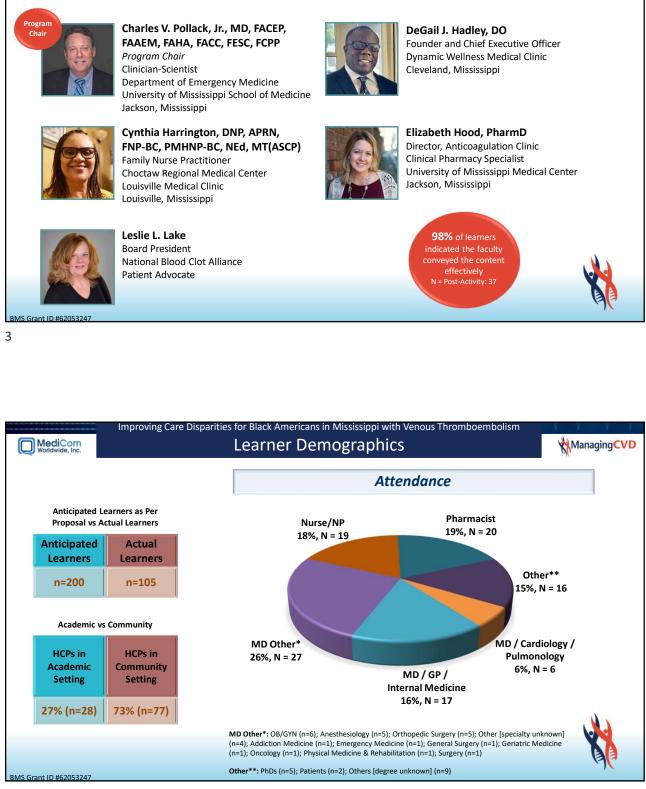

ManagingCVD



Improving Care Disparities for Black Americans in Mississippi with Venous Thromboembolism

**Faculty Presenters** 

MediCom Worldwide Inc

| Gain #1<br><i>Confidence</i><br>Reference Slide # 7 | <ul> <li>Learners significantly increased their confidence in their ability to impact the care of Black<br/>Americans with VTE and/or PEs in their clinical setting</li> <li>Pre-activity, 86.8% of learners reported they felt low confidence in their ability to impact the<br/>care of Black Americans with VTE, while post-activity, 43.2% of learners were either very<br/>confident or completely confident in this ability (increase, 43.6%)</li> </ul>                |
|-----------------------------------------------------|------------------------------------------------------------------------------------