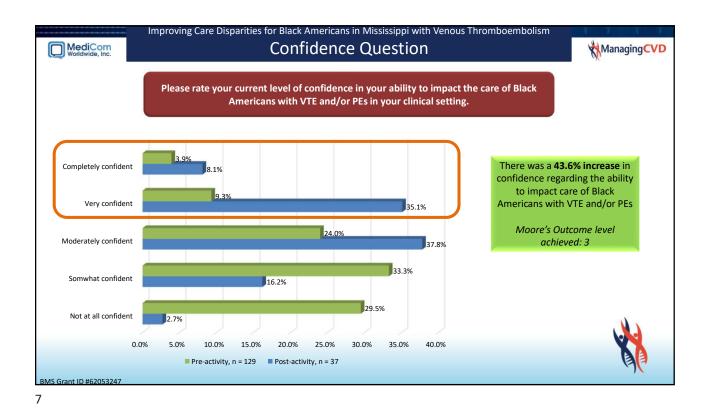

ManagingCVD

Improving Care Disparities for Black Americans in Mississippi with Venous Thromboembolism

**Faculty Presenters** 

MediCom Worldwide Inc

| Gain #1<br><i>Confidence</i><br>Reference Slide # 7 | <ul> <li>Learners significantly increased their confidence in their ability to impact the care of Black<br/>Americans with VTE and/or PEs in their clinical setting</li> <li>Pre-activity, 86.8% of learners reported they felt low confidence in their ability to impact the<br/>care of Black Americans with VTE, while post-activity, 43.2% of learners were either very<br/>confident or completely confident in this ability (increase, 43.6%)</li> </ul>                |
|-----------------------------------------------------|-------------------------------------------------------------------------------------------------------------------------------------------------------------------------------------------------------------------------------------------------------------------------------------------------------------------------------------------------------------------------------------------------------------------------------------------------------------------------------|
| Gain #2<br>Competence<br>Reference Slide #8         | <ul> <li>Learners increased their competency in providing, prior to discharge, comprehensive patient &amp; caregiver education to their patients who have been discharged on a DOAC</li> <li>Pre-activity, 34.9% of learners reported they never or rarely provide patients with proper education prior to being discharged on a DOAC, while post-activity, 64.8% of learners often or always plan to provide their patients with this education (increase, 29.9%)</li> </ul> |
| Gain #3<br><i>Knowledge</i><br>Reference Slide #11  | <ul> <li>Learners increased their knowledge of dosing and monitoring for rivaroxaban for the initial treatment of DVT</li> <li>Pre-activity, only 17.8% of learners were able to identify that an initial dose of rivaroxaban 15 mg PO BID correlates with a follow-up in 3-5 days, while post-activity, 94.6% of learners were able to identify this as the correct follow-up time (increase, 76.8%)</li> </ul>                                                              |