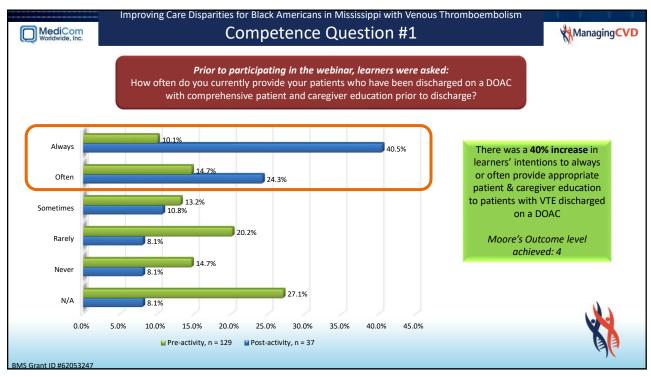

ManagingCVD

Improving Care Disparities for Black Americans in Mississippi with Venous Thromboembolism

**Faculty Presenters** 

MediCom Worldwide Inc

| Gain #1<br><i>Confidence</i><br>Reference Slide # 7 | <ul> <li>Learners significantly increased their confidence in their ability to impact the care of Black<br/>Americans with VTE and/or PEs in their clinical setting</li> <li>Pre-activity, 86.8% of learners reported they felt low confidence in their ability to impact the<br/>care of Black Americans with VTE, while post-activity, 43.2% of learners were either very<br/>confident or completely confident in this ability (increase, 43.6%)</li> </ul>                |
|-----------------------------------------------------|-------------------------------------------------------------------------------------------------------------------------------------------------------------------------------------------------------------------------------------------------------------------------------------------------------------------------------------------------------------------------------------------------------------------------------------------------------------------------------|
| Gain #2<br>Competence<br>Reference Slide #8         | <ul> <li>Learners increased their competency in providing, prior to discharge, comprehensive patient &amp; caregiver education to their patients who have been discharged on a DOAC</li> <li>Pre-activity, 34.9% of learners reported they never or rarely provide patients with proper education prior to being discharged on a DOAC, while post-activity, 64.8% of learners often or always plan to provide their patients with this education (increase, 29.9%)</li> </ul> |
| Gain #3<br><i>Knowledge</i><br>Reference Slide #11  | <ul> <li>Learners increased their knowledge of dosing and monitoring for rivaroxaban for the initial treatment of DVT</li> <li>Pre-activity, only 17.8% of learners were able to identify that an initial dose of rivaroxaban 15 mg PO BID correlates with a follow-up in 3-5 days, while post-activity, 94.6% of learners were able to identify this as the correct follow-up time (increase, 76.8%)</li> </ul>                                                              |