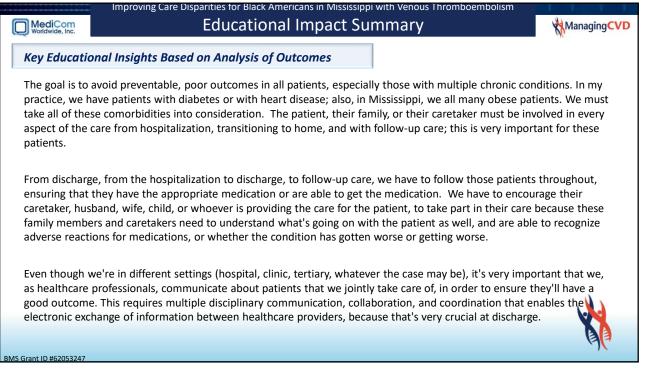

| the most<br>the           |

























| Improving Care Dis                                                                                                                                                                        | parities for Black Americans in Mississippi with Venous Thromboembolism