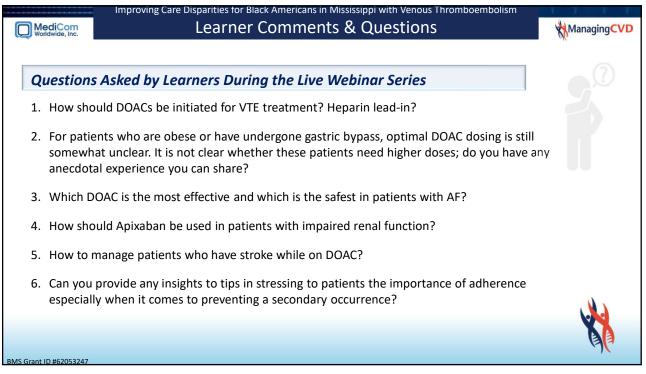

| the most<br>the           |

























| Improving Care Dis                                                                                                                                                                        | parities for Black Americans in Mississippi with Venous Thromboembolism