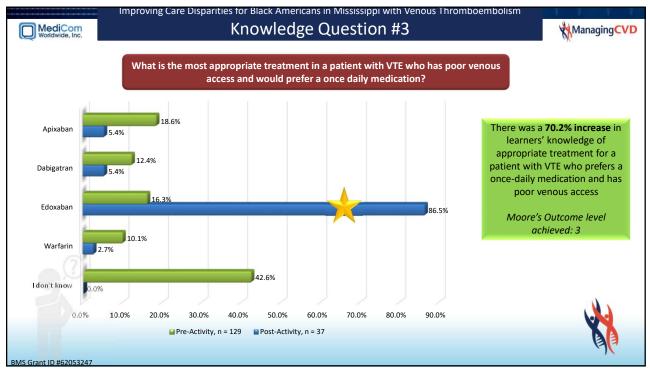

| Worldwide, Inc.                        | Remaining Practice Gaps                                                                                                                                                                                                                                                                                                                                                                                                                                                                                                                                                                                                                                                                                                                                                                                                                                                                                                                                                                                                                                                                                                                                                                                                                                                                                                                                                                                                                                                                                                                                                                                                                                                                                                                                                                                                                                                                                                                                                                                                                                                                                                          | ManagingCV                |
|----------------------------------------|----------------------------------------------------------------------------------------------------------------------------------------------------------------------------------------------------------------------------------------------------------------------------------------------------------------------------------------------------------------------------------------------------------------------------------------------------------------------------------------------------------------------------------------------------------------------------------------------------------------------------------------------------------------------------------------------------------------------------------------------------------------------------------------------------------------------------------------------------------------------------------------------------------------------------------------------------------------------------------------------------------------------------------------------------------------------------------------------------------------------------------------------------------------------------------------------------------------------------------------------------------------------------------------------------------------------------------------------------------------------------------------------------------------------------------------------------------------------------------------------------------------------------------------------------------------------------------------------------------------------------------------------------------------------------------------------------------------------------------------------------------------------------------------------------------------------------------------------------------------------------------------------------------------------------------------------------------------------------------------------------------------------------------------------------------------------------------------------------------------------------------|---------------------------|
|                                        |                                                                                                                                                                                                                                                                                                                                                                                                                                                                                                                                                                                                                                                                                                                                                                                                                                                                                                                                                                                                                                                                                                                                                                                                                                                                                                                                                                                                                                                                                                                                                                                                                                                                                                                                                                                                                                                                                                                                                                                                                                                                                                                                  |                           |
| Practice Gap #1<br>Reference Slide #8  | <ul> <li>Learners require additional education on the rationale for, and appropriate education patients who are discharged on a DOAC</li> <li>While post-activity, 64.8% of learners reported they will often or always provide proper education prior to being discharged on a DOAC, nevertheless, post-activity learners are still not committed to patient education for patients discharged on a location of the proper education for patients discharged on a location of the patients discharged on a location for patients discharged on a location of the patients discharged on a location of the patients discharged on a location of the patients discharged on a location for patients discharged on a location of the patients discharged</li></ul> | patients with<br>; 1 in 3 |
|                                        |                                                                                                                                                                                                                                                                                                                                                                                                                                                                                                                                                                                                                                                                                                                                                                                                                                                                                                                                                                                                                                                                                                                                                                                                                                                                                                                                                                                                                                                                                                                                                                                                                                                                                                                                                                                                                                                                                                                                                                                                                                                                                                                                  |                           |
| Practice Gap #2<br>Reference Slide #9  | <ul> <li>Learners require additional education on developing transition plans for discharg<br/>on a DOAC based on the individual patient comorbidities, lifestyle, support system<br/>barriers related to access and adherence to medication and follow-up care</li> <li>While post-activity, 59.4% of learners reported they will often or always develop a<br/>transition plans for discharging patients on a DOAC, nevertheless, post-activity, 1<br/>are still not committed to developing these transition plans</li> </ul>                                                                                                                                                                                                                                                                                                                                                                                                                                                                                                                                                                                                                                                                                                                                                                                                                                                                                                                                                                                                                                                                                                                                                                                                                                                                                                                                                                                                                                                                                                                                                                                                 | appropriate               |
|                                        |                                                                                                                                                                                                                                                                                                                                                                                                                                                                                                                                                                                                                                                                                                                                                                                                                                                                                                                                                                                                                                                                                                                                                                                                                                                                                                                                                                                                                                                                                                                                                                                                                                                                                                                                                                                                                                                                                                                                                                                                                                                                                                                                  |                           |
| Practice Gap #3<br>Reference Slide #12 | <ul> <li>Learners require additional education concerning appropriate treatments in VTE p<br/>who have poor venous access and would prefer a once daily medication</li> <li>While post-activity, 86.5% of learners were able to correctly identify edoxaban as a<br/>appropriate treatment for this VTE patient, this was the knowledge question with<br/>lowest post-activity correct responses, representing 1 in 7 learners who still need<br/>important information</li> </ul>                                                                                                                                                                                                                                                                                                                                                                                                                                                                                                                                                                                                                                                                                                                                                                                                                                                                                                                                                                                                                                                                                                                                                                                                                                                                                                                                                                                                                                                                                                                                                                                                                                               | the most<br>the           |