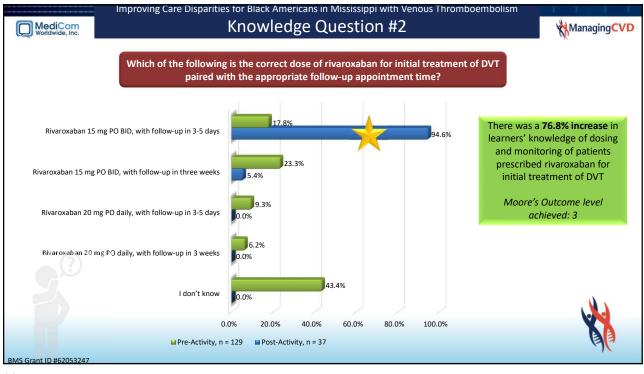

ManagingCVD

Improving Care Disparities for Black Americans in Mississippi with Venous Thromboembolism

**Faculty Presenters** 

MediCom Worldwide Inc

| Gain #1<br><i>Confidence</i><br>Reference Slide # 7 | <ul> <li>Learners significantly increased their confidence in their ability to impact the care of Black<br/>Americans with VTE and/or PEs in their clinical setting</li> <li>Pre-activity, 86.8% of learners reported they felt low confidence in their ability to impact the<br/>care of Black Americans with VTE, while post-activity, 43.2% of learners were either very<br/>confident or completely confident in this ability (increase, 43.6%)</li> </ul>                |
|-----------------------------------------------------|-------------------------------------------------------------------------------------------------------------------------------------------------------------------------------------------------------------------------------------------------------------------------------------------------------------------------------------------------------------------------------------------------------------------------------------------------------------------------------|
| Gain #2<br>Competence<br>Reference Slide #8         | <ul> <li>Learners increased their competency in providing, prior to discharge, comprehensive patient &amp; caregiver education to their patients who have been discharged on a DOAC</li> <li>Pre-activity, 34.9% of learners reported they never or rarely provide patients with proper education prior to being discharged on a DOAC, while post-activity, 64.8% of learners often or always plan to provide their patients with this education (increase, 29.9%)</li> </ul> |
| Gain #3<br><i>Knowledge</i><br>Reference Slide #11  | <ul> <li>Learners increased their knowledge of dosing and monitoring for rivaroxaban for the initial treatment of DVT</li> <li>Pre-activity, only 17.8% of learners were able to identify that an initial dose of rivaroxaban 15 mg PO BID correlates with a follow-up in 3-5 days, while post-activity, 94.6% of learners were able to identify this as the correct follow-up time (increase, 76.8%)</li> </ul>                                                              |