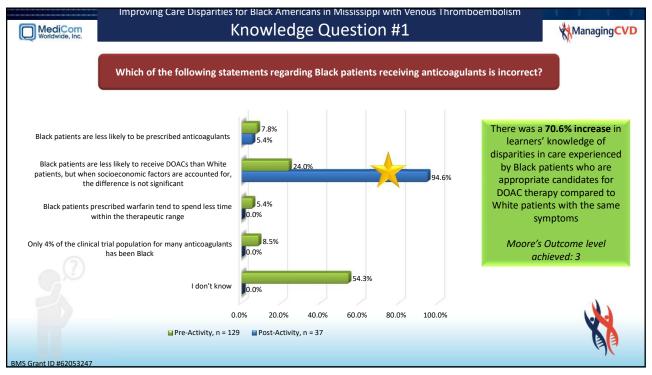

ManagingCVD

Improving Care Disparities for Black Americans in Mississippi with Venous Thromboembolism

**Faculty Presenters** 

MediCom Worldwide Inc

| Gain #1<br><i>Confidence</i><br>Reference Slide # 7 | <ul> <li>Learners significantly increased their confidence in their ability to impact the care of Black<br/>Americans with VTE and/or PEs in their clinical setting</li> <li>Pre-activity, 86.8% of learners reported they felt low confidence in their ability to impact the<br/>care of Black Americans with VTE, while post-activity, 43.2% of learners were either very<br/>confident or completely confident in this ability (increase, 43.6%)</li> </ul>                |
|-----------------------------------------------------|-------------------------------------------------------------------------------------------------------------------------------------------------------------------------------------------------------------------------------------------------------------------------------------------------------------------------------------------------------------------------------------------------------------------------------------------------------------------------------|
| Gain #2<br>Competence<br>Reference Slide #8         | <ul> <li>Learners increased their competency in providing, prior to discharge, comprehensive patient &amp; caregiver education to their patients who have been discharged on a DOAC</li> <li>Pre-activity, 34.9% of learners reported they never or rarely provide patients with proper education prior to being discharged on a DOAC, while post-activity, 64.8% of learners often or always plan to provide their patients with this education (increase, 29.9%)</li> </ul> |
| Gain #3<br><i>Knowledge</i><br>Reference Slide #11  | <ul> <li>Learners increased their knowledge of dosing and monitoring for rivaroxaban for the initial treatment of DVT</li> <li>Pre-activity, only 17.8% of learners were able to identify that an initial dose of rivaroxaban 15 mg PO BID correlates with a follow-up in 3-5 days, while post-activity, 94.6% of learners were able to identify this as the correct follow-up time (increase, 76.8%)</li> </ul>                                                              |