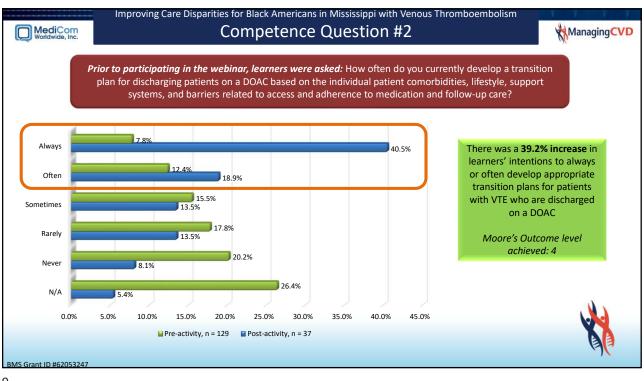

| Worldwide, Inc.                        | Remaining Practice Gaps                                                                                                                                                                                                                                                                                                                                                                                                                                                                                                                                                                                                                                                                                                                                                                                                                                                                                                                                                                                                                                                                                                                                                                                                                                                                                                                                                                                                                                                                                                                                                                                                                                                                                                                                                                                                                                                                                                                                                                                                                                                                                                          | ManagingCV                |
|----------------------------------------|----------------------------------------------------------------------------------------------------------------------------------------------------------------------------------------------------------------------------------------------------------------------------------------------------------------------------------------------------------------------------------------------------------------------------------------------------------------------------------------------------------------------------------------------------------------------------------------------------------------------------------------------------------------------------------------------------------------------------------------------------------------------------------------------------------------------------------------------------------------------------------------------------------------------------------------------------------------------------------------------------------------------------------------------------------------------------------------------------------------------------------------------------------------------------------------------------------------------------------------------------------------------------------------------------------------------------------------------------------------------------------------------------------------------------------------------------------------------------------------------------------------------------------------------------------------------------------------------------------------------------------------------------------------------------------------------------------------------------------------------------------------------------------------------------------------------------------------------------------------------------------------------------------------------------------------------------------------------------------------------------------------------------------------------------------------------------------------------------------------------------------|---------------------------|
|                                        |                                                                                                                                                                                                                                                                                                                                                                                                                                                                                                                                                                                                                                                                                                                                                                                                                                                                                                                                                                                                                                                                                                                                                                                                                                                                                                                                                                                                                                                                                                                                                                                                                                                                                                                                                                                                                                                                                                                                                                                                                                                                                                                                  |                           |
| Practice Gap #1<br>Reference Slide #8  | <ul> <li>Learners require additional education on the rationale for, and appropriate education patients who are discharged on a DOAC</li> <li>While post-activity, 64.8% of learners reported they will often or always provide proper education prior to being discharged on a DOAC, nevertheless, post-activity learners are still not committed to patient education for patients discharged on a location of the proper education for patients discharged on a location of the patients discharged on a location for patients discharged on a location of the patients discharged on a location of the patients discharged on a location of the patients discharged on a location for patients discharged on a location of the patients discharged</li></ul> | patients with<br>; 1 in 3 |
|                                        |                                                                                                                                                                                                                                                                                                                                                                                                                                                                                                                                                                                                                                                                                                                                                                                                                                                                                                                                                                                                                                                                                                                                                                                                                                                                                                                                                                                                                                                                                                                                                                                                                                                                                                                                                                                                                                                                                                                                                                                                                                                                                                                                  |                           |
| Practice Gap #2<br>Reference Slide #9  | <ul> <li>Learners require additional education on developing transition plans for discharg<br/>on a DOAC based on the individual patient comorbidities, lifestyle, support system<br/>barriers related to access and adherence to medication and follow-up care</li> <li>While post-activity, 59.4% of learners reported they will often or always develop a<br/>transition plans for discharging patients on a DOAC, nevertheless, post-activity, 1<br/>are still not committed to developing these transition plans</li> </ul>                                                                                                                                                                                                                                                                                                                                                                                                                                                                                                                                                                                                                                                                                                                                                                                                                                                                                                                                                                                                                                                                                                                                                                                                                                                                                                                                                                                                                                                                                                                                                                                                 | appropriate               |
|                                        |                                                                                                                                                                                                                                                                                                                                                                                                                                                                                                                                                                                                                                                                                                                                                                                                                                                                                                                                                                                                                                                                                                                                                                                                                                                                                                                                                                                                                                                                                                                                                                                                                                                                                                                                                                                                                                                                                                                                                                                                                                                                                                                                  |                           |
| Practice Gap #3<br>Reference Slide #12 | <ul> <li>Learners require additional education concerning appropriate treatments in VTE p<br/>who have poor venous access and would prefer a once daily medication</li> <li>While post-activity, 86.5% of learners were able to correctly identify edoxaban as a<br/>appropriate treatment for this VTE patient, this was the knowledge question with<br/>lowest post-activity correct responses, representing 1 in 7 learners who still need<br/>important information</li> </ul>                                                                                                                                                                                                                                                                                                                                                                                                                                                                                                                                                                                                                                                                                                                                                                                                                                                                                                                                                                                                                                                                                                                                                                                                                                                                                                                                                                                                                                                                                                                                                                                                                                               | the most<br>the           |